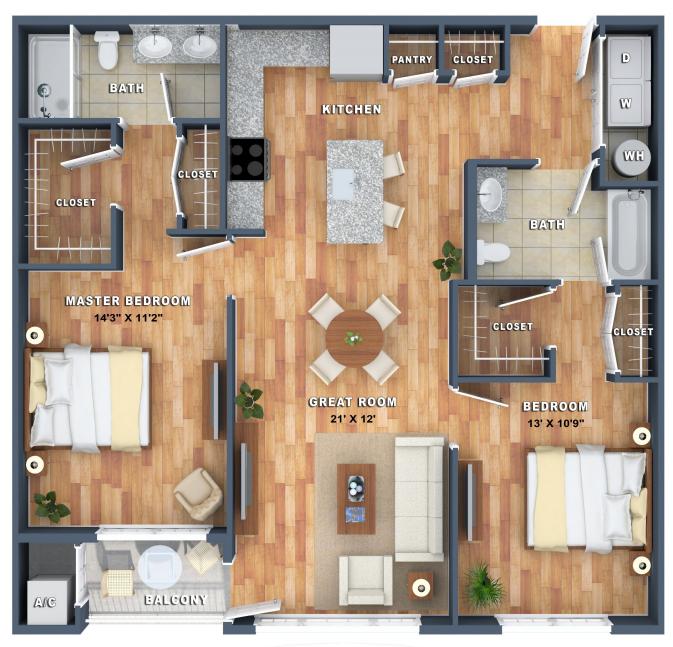

## 2 BEDROOMS / 2 BATHS • 1,185 SF

\* Vaulted ceilings on 3rd floor

100 Fieldstone Drive, Mt. Arlington, NJ 07856 • WoodmontWest.net

This is an artist's rendering. Completed building may vary from plan. All room sizes, dimensions, materials, square footage are approximate and subject to as-built conditions. Some apartments may be the mirror image of this plan. Vanity, toilet, tub, windows, and closets may vary in appearance, size and location based upon the apartment's location within the building. All dimensions are estimates only and may not be exact measurements. Floor plans and development plans are subject to change. The sketches, renderings, graphic materials, plans, specifics, terms, conditions and statements are proposed only, and the developer, the management company, the owners and other affiliates reserve the right to modify, revise or withdraw any or all of same in their sole discretion and without prior notice. All pricing and availability is subject to change. The information is to be used as a point of reference and not a binding agreement.