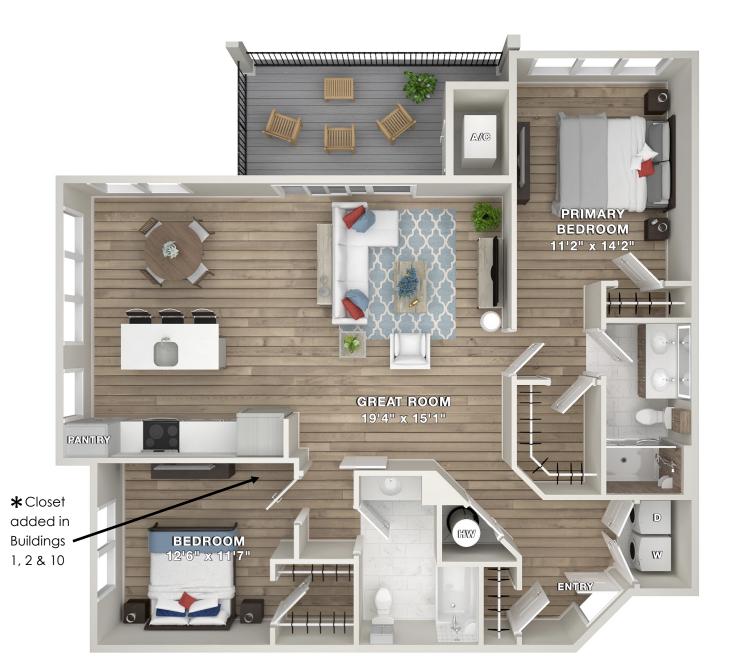

## SAPPHIRE

2 BEDROOMS / 2 BATHS • 1230 SQ. FT.

st See below • Some apartments may be the mirror image of this plan.

WOODMONT **WAY** • WoodmontWayApartments.com Leasing Office: 100 Woodstone Circle, Princeton, NJ 08540 VELCOME TO A PLACE OF POSSIBILITIES