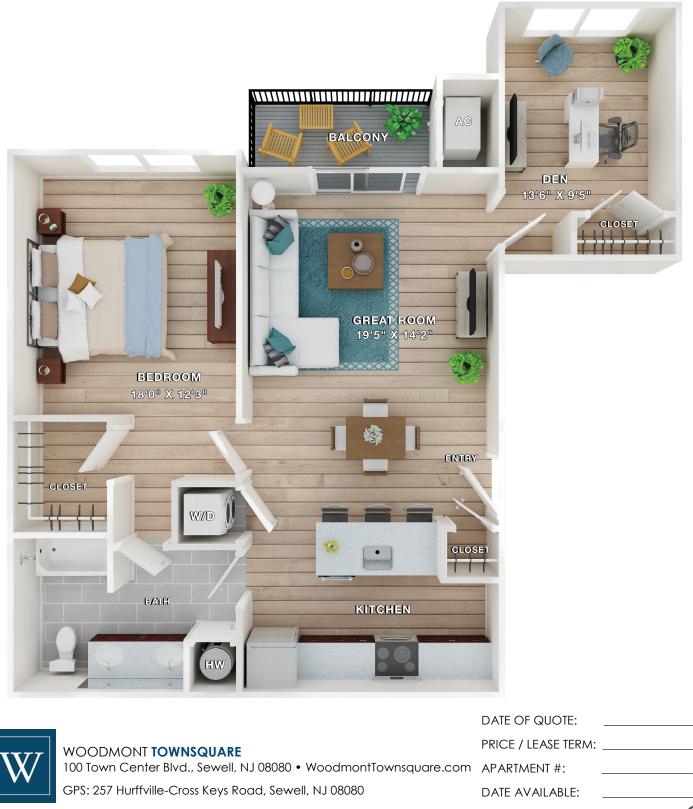

## 

1 BEDROOM + DEN / 1 BATH • 960 SQ. FT.

This is an artist's rendering. Completed building may vary from plan. All room sizes, dimensions, materials, square footage are approximate and subject to as-built conditions. Some apartments may be the mirror image of this plan. Vanity, toilet, tub, windows, and closets may vary in appearance, size and location based upon the apartment's location within the building. All dimensions are estimates only and may not be exact measurements. Floor plans and development plans are subject to change. The sketches, renderings, graphic materials, plans, specifics, terms, conditions and statements are proposed only, and the developer, the management company, the owners and other affiliates reserve the right to modify, revise or withdraw any or all of same in their sole discretion and without prior notice. All pricing and availability is subject to change. The information is to be used as a point of reference and not a binding agreement. A-1 AT THE CENTER OF IT ALL