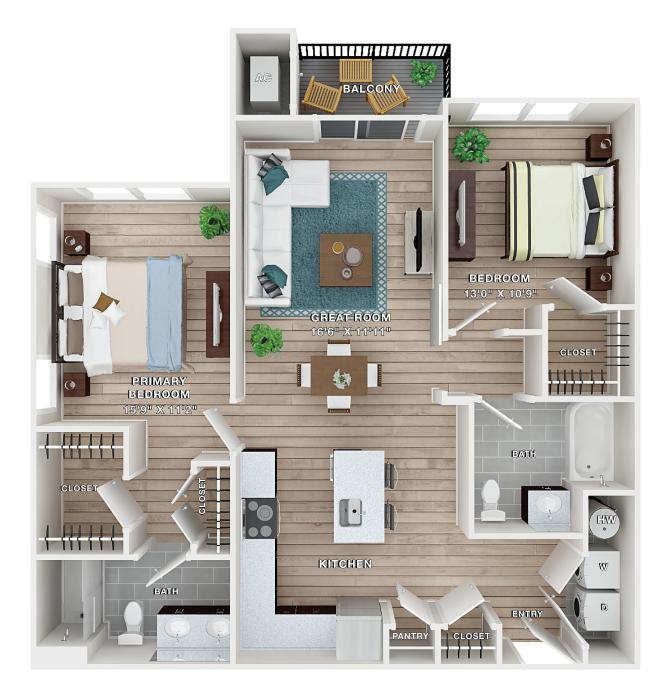

## CONCORD

## 2 BEDROOMS / 2 BATHS • 1,170 SQ. FT.

| W |
|---|
|---|

WOODMONT TOWNSQUARE

100 Town Center Blvd., Sewell, NJ 08080 • WoodmontTownsquare.com

GPS: 257 Hurffville-Cross Keys Road, Sewell, NJ 08080

| PRICE / LEASE TERM: |  |
|---------------------|--|
| APARTMENT #:        |  |