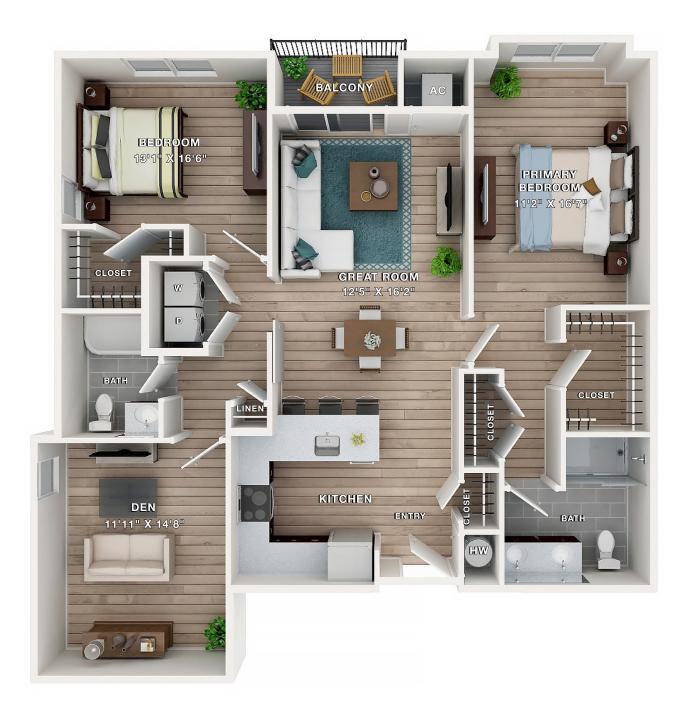

## 2 BEDROOMS + DEN / 2 BATHS • 1,265 sq. ft.

## **WOODMONT TOWNSQUARE**

100 Town Center Blvd., Sewell, NJ 08080 • WoodmontTownsquare.com

GPS: 257 Hurffville-Cross Keys Road, Sewell, NJ 08080

DATE OF QUOTE:

PRICE / LEASE TERM:

APARTMENT #:

DATE AVAILABLE: