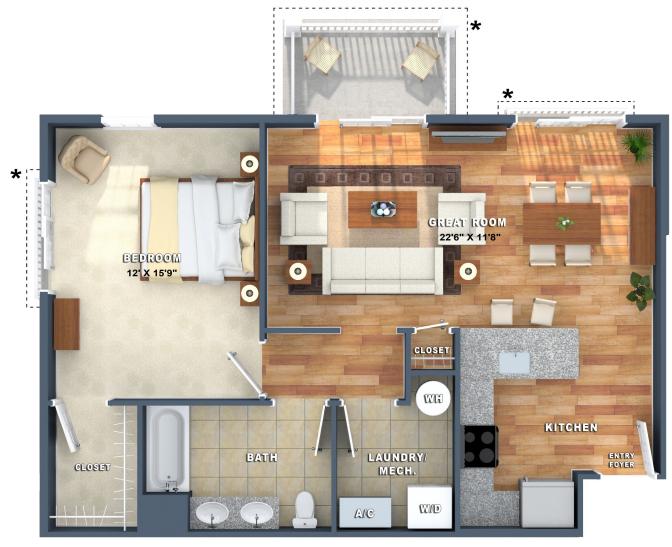

## 1 BEDROOM / 1 BATH • 850 SF

\* Private Patio, Balcony, and/or Juliet Balcony illustrated above are available in select locations within the building. Consult with a Woodmont Station Leasing Professional for exact locations.