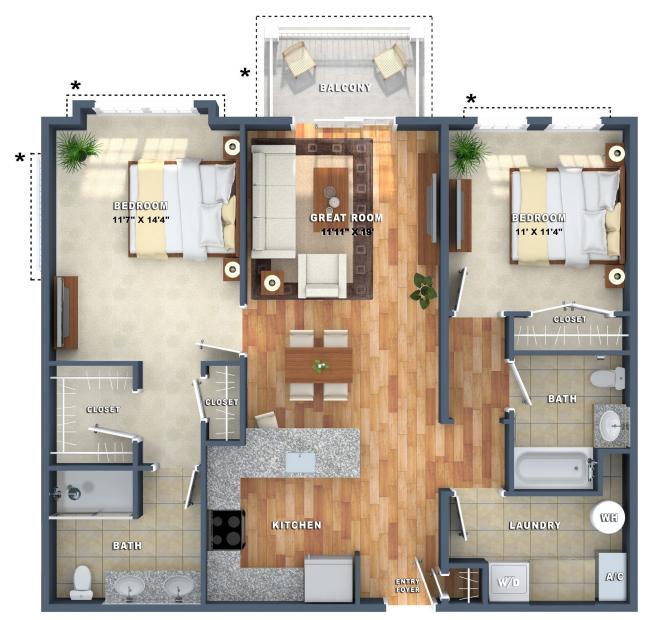

## VELARO

## 2 BEDROOMS / 2 BATHS • 1080 SF

\* Private Patio, Balcony, Juliet Balcony and/or Bay Windows illustrated above are available in select locations within the building. Consult with a Woodmont Station Leasing Professional for exact locations.

WOODMONT **STATION** 555 South Avenue East, Cranford, NJ 07016 WoodmontStation.com

This is an artist's rendering. Completed building may vary from plan. All room sizes, dimensions, materials, square footage are approximate and subject to as-built conditions. Some apartments may be the mirror image of this plan. Vanity, toilet, tub, windows, and closets may vary in appearance, size and location based upon the apartment's location within the building. All dimensions are estimates only and may not be exact measurements. Floor plans and development plans are subject to change. The sketches, renderings, graphic materials, plans, specifics, terms, conditions and statements are proposed only, and the developer, the management company, the owners and other affiliates reserve the right to modify, revise or withdraw any or all of same in their sole discretion and without prior notice. All pricing and availability is subject to change. The information is to be used as a point of reference and not a binding agreement.