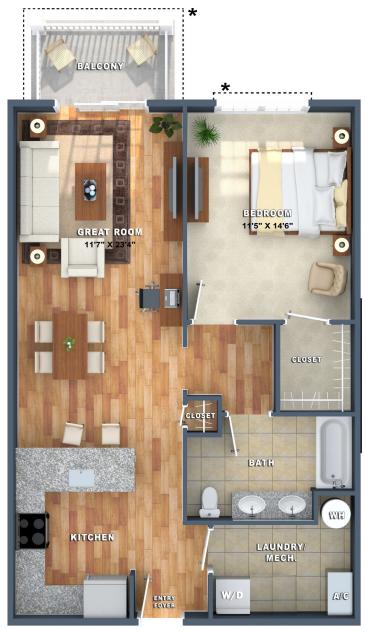

## ITALO

1 BEDROOM / 1 BATH • 860 SF

\* Private Patio, Balcony, and/or Juliet Balcony illustrated above are available in select locations within the building. Consult with a Woodmont Station Leasing Professional for exact locations.