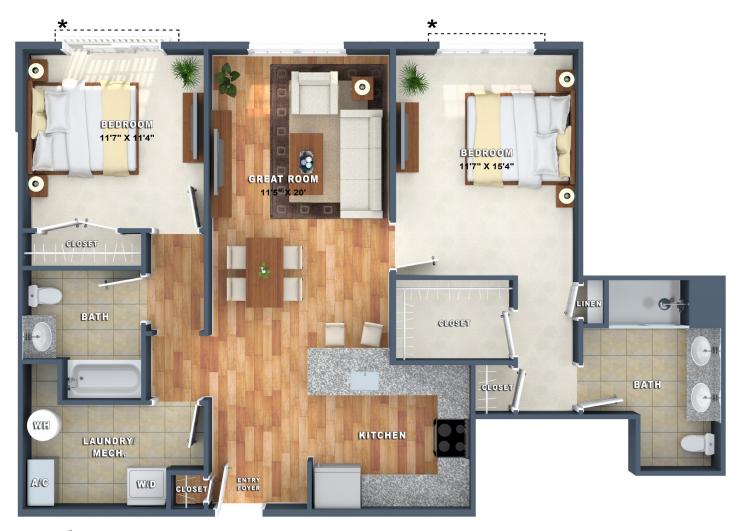

## **EUROSTAR**

2 BEDROOMS / 2 BATHS • 1150 SF

\* Private Patio, Balcony, and/or Juliet Balcony illustrated above are available in select locations within the building. Consult with a Woodmont Station Leasing Professional for exact locations.