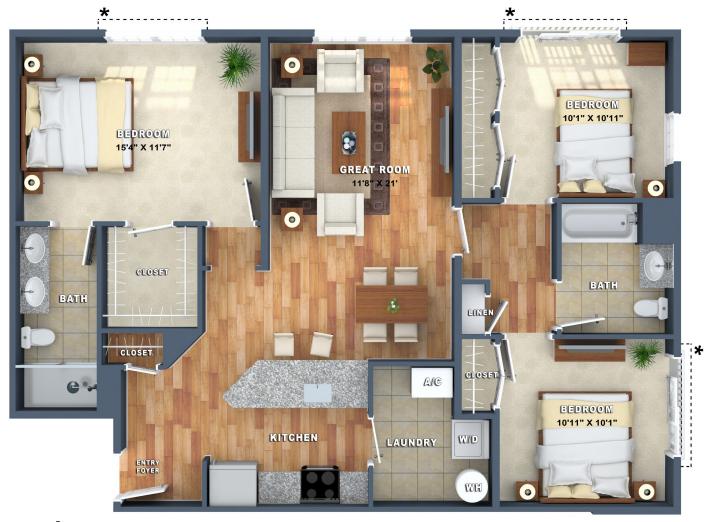

## **ACELA**

## 3 BEDROOMS / 2 BATHS • 1230 SF

\* Private Patio, Balcony, and/or Juliet Balcony illustrated above are available in select locations within the building. Consult with a Woodmont Station Leasing Professional for exact locations.

This is an artist's rendering. Completed building may vary from plan. All room sizes, dimensions, materials, square footage are approximate and subject to as-built conditions. Some apartments may be the mirror image of this plan. Vanity, toilet, tub, windows, and closets may vary in appearance, size and location based upon the apartment's location within the building. All dimensions are estimates only and may not be exact measurements. Floor plans and development plans are subject to change. The sketches, renderings, graphic materials, plans, specifics, terms, conditions and statements are proposed only, and the developer, the management company, the owners and other affiliates reserve the right to modify, revise or withdraw any or all of same in their sole discretion and without prior notice. All pricing and availability is subject to change. The information is to be used as a point of reference and not a binding agreement.