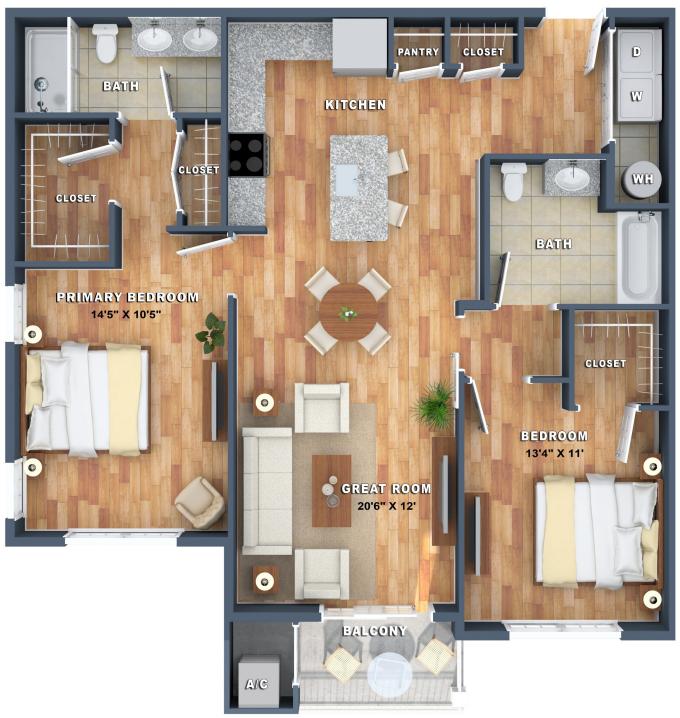

## 2 BEDROOMS / 2 BATHS • 1,170 SF

\* Vaulted ceilings on 3rd floor

GPS Address: 798 Werley Road, Allentown, PA 18104 5265 Rockrose Lane, Allentown, PA 18104 • WoodmontRidge.net

This is an artist's rendering. Completed building may vary from plan. All room sizes, dimensions, materials, square footage are approximate and subject to as-built conditions. Some apartments may be the mirror image of this plan. Vanity, toilet, tub, windows, and closets may vary in appearance, size and location based upon the apartment's location within the building. All dimensions are estimates only and may not be exact measurements. Floor plans and development plans are subject to change. The sketches, renderings, graphic materials, plans, specifics, terms, conditions and statements are proposed only, and the developer, the management company, the owners and other affiliates reserve the right to modify, revise or withdraw any or all of same in their sole discretion and without prior notice.