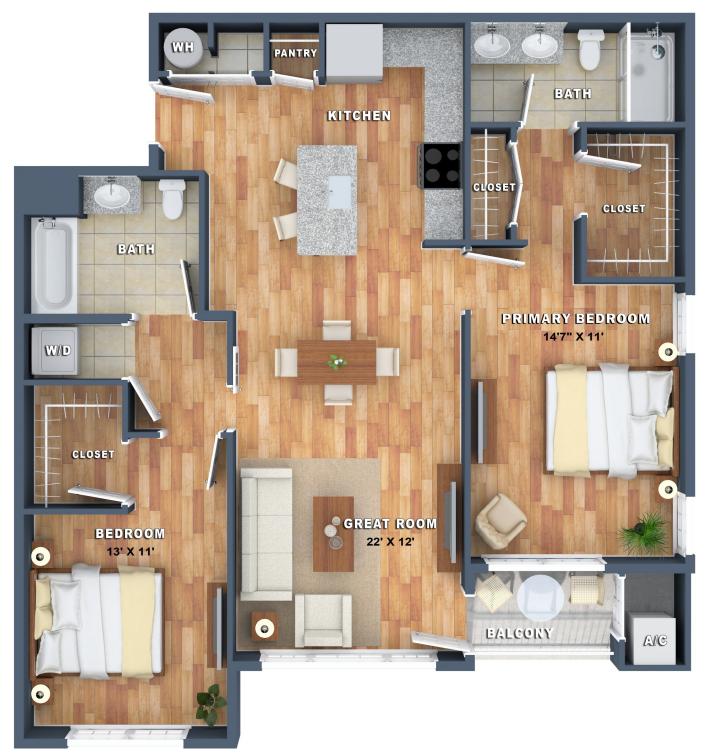

OPAZ (E)

## 2 BEDROOMS / 2 BATHS • 1,145 SF

GPS Address: 798 Werley Road, Allentown, PA 18104 5265 Rockrose Lane, Allentown, PA 18104 • WoodmontRidge.net

This is an artist's rendering. Completed building may vary from plan. All room sizes, dimensions, materials, square footage are approximate and subject to as-built conditions. Some apartments may be the mirror image of this plan. Vanity, toilet, tub, windows, and closets may vary in appearance, size and location based upon the apartment's location within the building. All dimensions are estimates only and may not be exact measurements. Floor plans and development plans are subject to change. The sketches, renderings, graphic materials, plans, specifics, terms, conditions and statements are proposed only, and the developer, the management company, the owners and other affiliates reserve the right to modify, revise or withdraw any or all of same in their sole discretion and without prior notice. All pricing and availability is subject to change. The information is to be used as a point of reference and not a binding agreement.