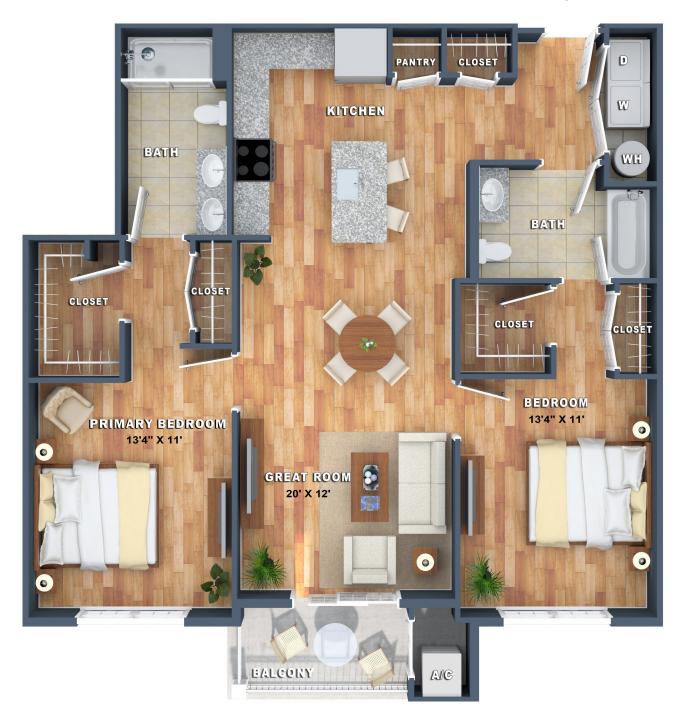

## 2 BEDROOMS / 2 BATHS • 1,185 SF

\* Vaulted ceilings on 3rd floor

GPS Address: 798 Werley Road, Allentown, PA 18104

5265 Rockrose Lane, Allentown, PA 18104 • WoodmontRidge.net

This is an artist's rendering. Completed building may vary from plan. All room sizes, dimensions, materials, square footage are approximate and subject to as-built conditions. Some apartments may be the mirror image of this plan. Vanity, toilet, tub, windows, and closets may vary in appearance, size and location based upon the apartment's location within the building. All dimensions are estimates only and may not be exact measurements. Floor plans and development plans are subject to change. The sketches, renderings, graphic materials, plans, specifics, terms, conditions and statements are proposed only, and the developer, the management company, the owners and other affiliates reserve the right to modify, revise or withdraw any or all of same in their sole discretion and without prior notice.