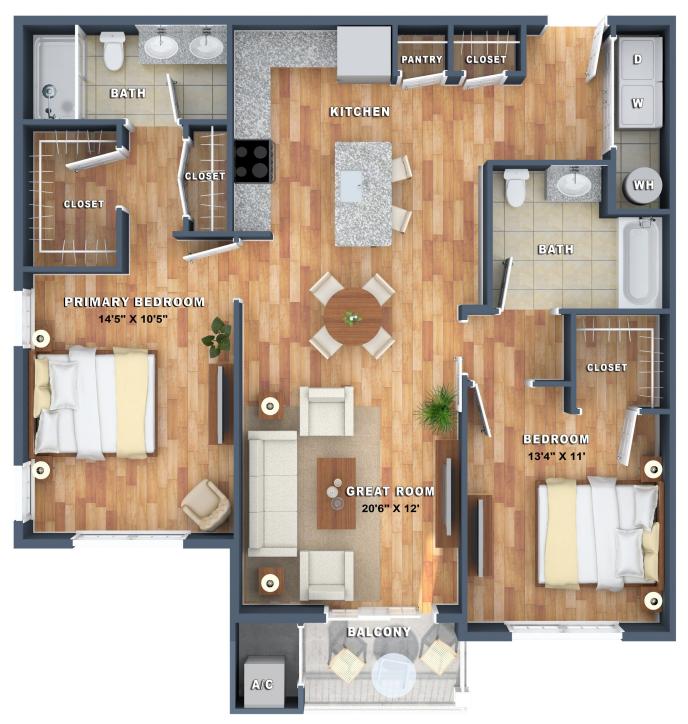

## 2 BEDROOMS / 2 BATHS • 1,170 SF

\* Vaulted ceilings on 3rd floor

GPS Address: 798 Werley Road, Allentown, PA 18104
5265 Rockrose Lane, Allentown, PA 18104 • WoodmontRidge.net

This is an artist's rendering. Completed building may vary from plan. All room sizes, dimensions, materials, square footage are approximate and subject to as-built conditions. Some apartments may be the mirror image of this plan. Vanity, toilet, tub, windows, and closets may vary in appearance, size and location based upon the apartment's location within the building. All dimensions are estimates only and may not be exact measurements. Floor plans and development plans are subject to change. The sketches, renderings, graphic materials, plans, specifics, terms, conditions and statements are proposed only, and the developer, the management company, the owners and other affiliates reserve the right to modify, revise or withdraw any or all of same in their sole discretion and without prior notice.