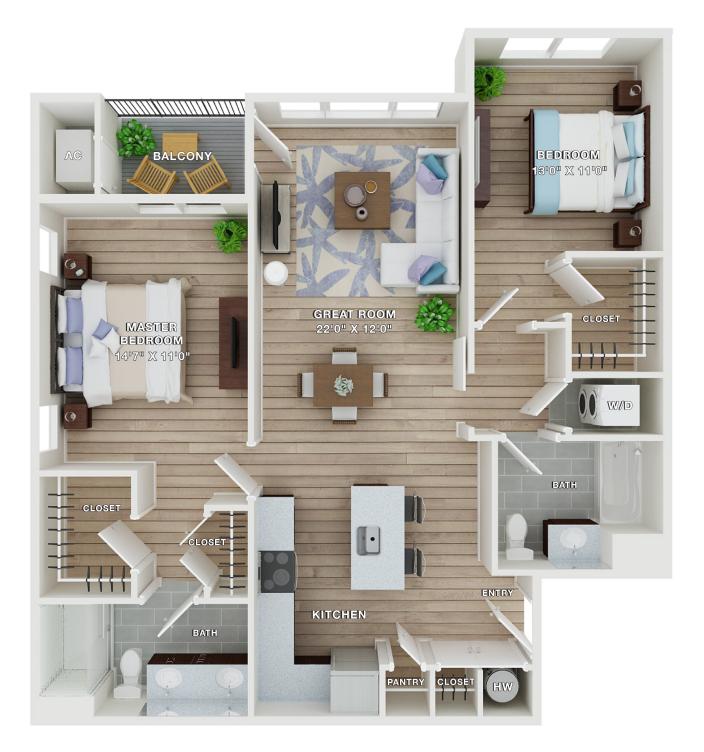

## GOLDFINCH

2 BEDROOMS / 2 BATHS • 1145 sq. ft. Some apartments may be the mirror image of this plan.

WOODMONT **PARC** • Clubhouse & Leasing Office: 400 Cardinal Court GPS Address: 1950 US Route 46, Ledgewood, NJ 07852 • WoodmontParc.com

This is an artist's rendering. Completed building may vary from plan. All room sizes, dimensions, materials, square footage are approximate and subject to as-built conditions. Some apartments may be the mirror image of this plan. Vanity, toilet, tub, windows, and closets may vary in appearance, size and location based upon the apartment's location within the building. All dimensions are estimates only and may not be exact measurements. Floor plans and development plans are subject to change. The sketches, renderings, graphic materials, plans, specifics, terms, conditions and statements are proposed only, and the developer, the management company, the owners and other affiliates reserve the right to modify, revise or withdraw any or all of same in their sole discretion and without prior notice. All pricing and availability is subject to change. The information is to be used as a point of reference and not a binding agreement. D