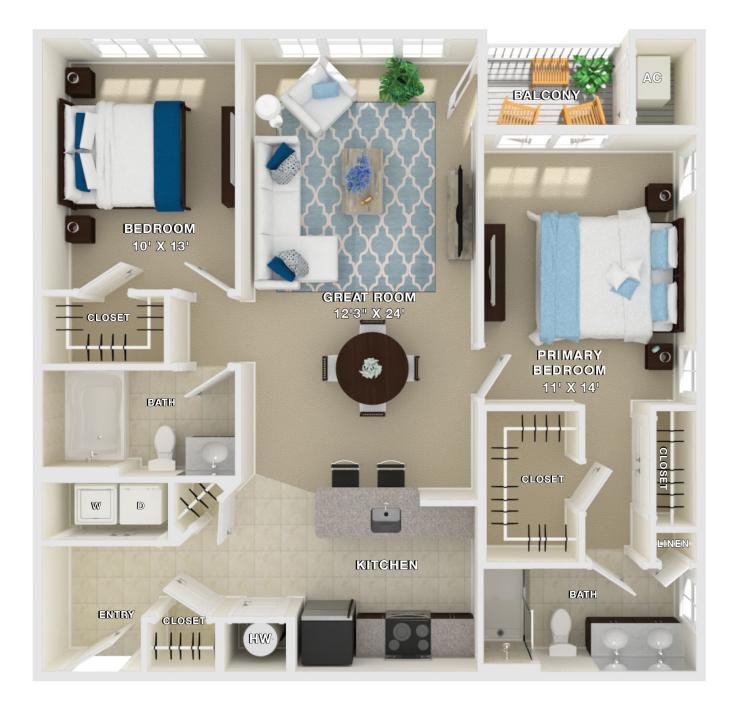

## SUTTON

## 2 BEDROOMS / 2 BATHS • 1,153 SQ. FT.

WOODMONT **PLACE** 100 Woodmont Circle, Easton, PA 18045 WoodmontPalmer.com

This is an artist's rendering. Completed building may vary from plan. All room sizes, dimensions, materials, square footage are approximate and subject to as-built conditions. Some apartments may be the mirror image of this plan. Vanity, toilet, tub, windows, and closets may vary in appearance, size and location based upon the apartment's location within the building. All dimensions are estimates only and may not be exact measurements. Floor plans and development plans are subject to change. The sketches, renderings, graphic materials, plans, specifics, terms, conditions and statements are proposed only, and the developer, the management company, the owners and other affiliates reserve the right to modify, revise or withdraw any or all of same in their sole discretion and without prior notice. All pricing and availability is subject to change.