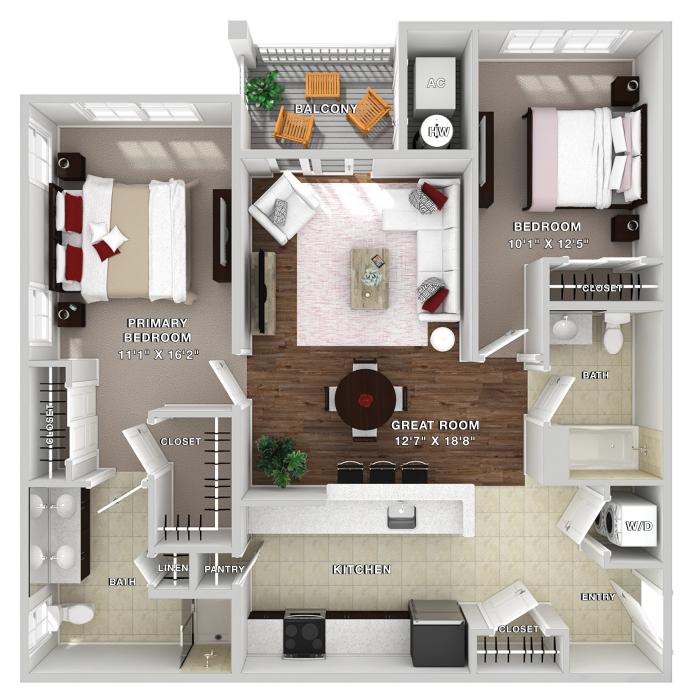

## THE BETHLEHEM

## 2 BEDROOMS / 2 BATHS • 1,173 SQ. FT.

Please Note: The finishes shown below represent a Renovated Apartment. \*LVT Wood Design Flooring on 1st floor apartments only.

WOODMONT **MEWS** 

1345 Martin Court, Bethlehem, PA 18018