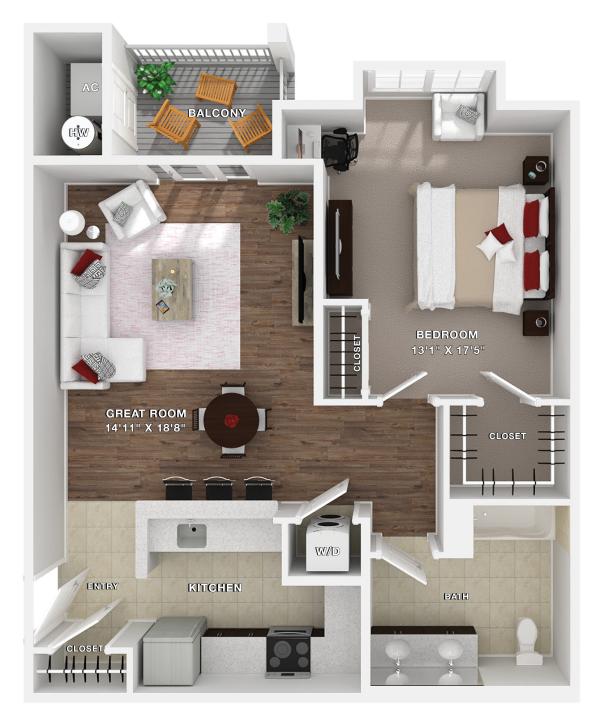

## 1 BEDROOM / 1 BATH • 958 SQ. FT.

Please Note: The finishes shown below represent a Renovated Apartment

WOODMONT **MEWS** 

1345 Martin Court, Bethlehem, PA 18018 WoodmontMewsApartments.com

This is an artist's rendering. Completed building may vary from plan. All room sizes, dimensions, materials, square footage are approximate and subject to as-built conditions. Some apartments may be the mirror image of this plan. Vanity, toilet, tub, windows, and closets may vary in appearance, size and location based upon the apartment's location within the building. All dimensions are estimates only and may not be exact measurements. Floor plans and development plans are subject to change. The sketches, renderings, graphic materials, plans, specifics, terms, conditions and statements are proposed only, and the developer, the management company, the owners and other affiliates reserve the right to modify, revise or withdraw any or all of same in their sole discretion and without prior notice. All pricing and availability is subject to change. The information is to be used as a point of reference and not a binding agreement.