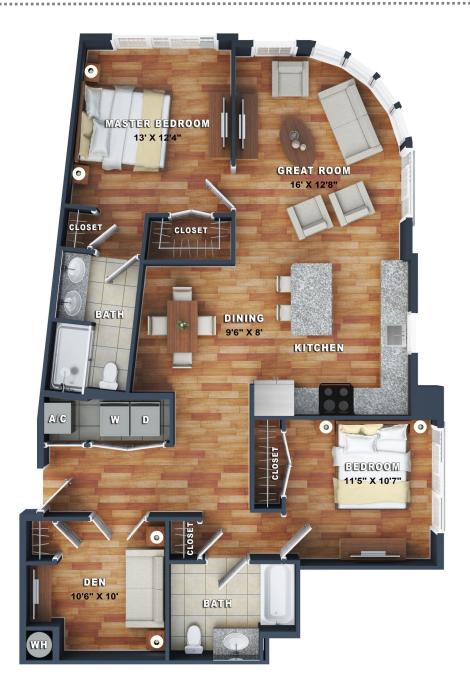

## 2 BEDROOMS + DEN / 2 BATHS • 1,205 SF

Room sizes, Architectural features and Square footage may vary by location within the building.

\* Private Street Level Terrace, Balcony and/or Juliet Balconies may be available in select locations and may vary in size. Consult your Woodmont Metro Leasing Professional for exact details.

This is an artist's rendering. Completed building may vary from plan. All room sizes, dimensions, materials, square footage are approximate and subject to as-built conditions. Some apartments may be the mirror image of this plan, Vanity, toilet, tub, windows, and closets may vary in appearance, size and location based upon the apartment's location within the building. All dimensions are estimates only and may not be exact measurements. Floor plans and development plans are subject to change. The sketches, renderings, graphic materials, plans, specifics, terms, conditions and statements are proposed only, and the developer, the management company, the owners and other affiliates reserve the right to modify, revise or withdraw any or all of same in their sole discretion and without prior notice.