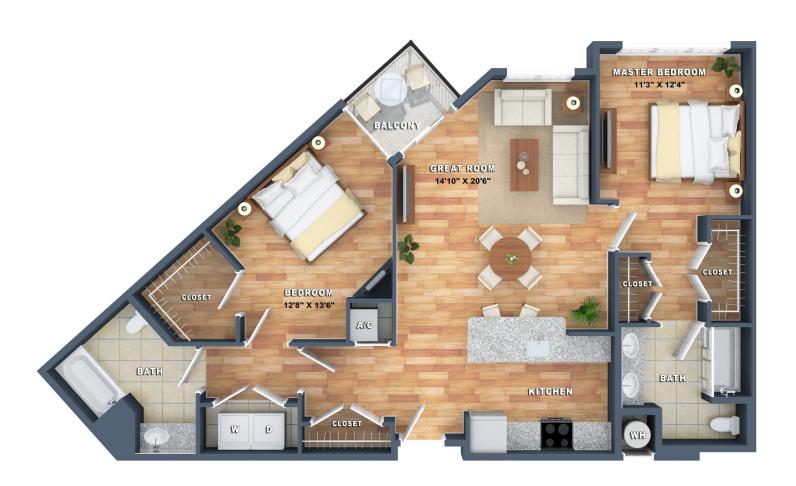

## 2 BEDROOMS / 2 BATHS • 1,140 SF

Room sizes, Architectural features and Square footage may vary by location within the building.

\* Private Street Level Terrace, Balcony and/or Juliet Balconies may be available in select locations and may vary in size. Consult your Woodmont Metro Leasing Professional for exact details.