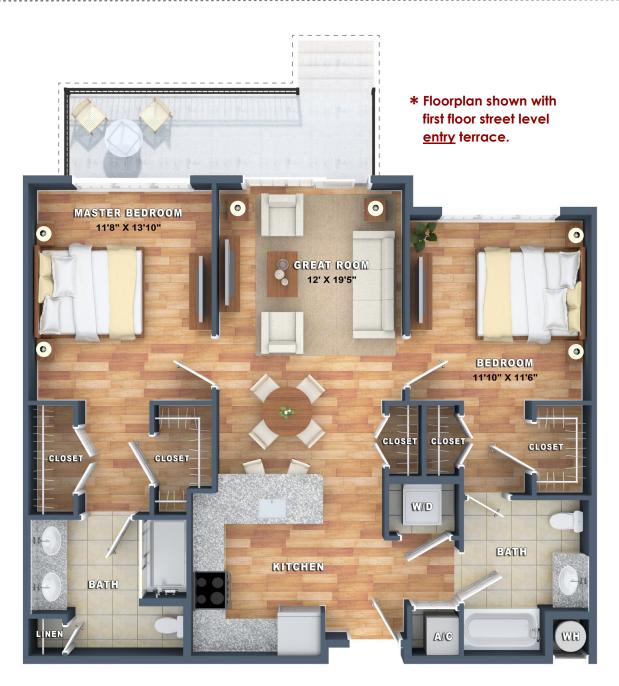

## 2 BEDROOMS / 2 BATHS • 1,000-1,086 SF

Room sizes, Architectural features and Square footage may vary by location within the building.

\* Private Street Level Terrace, Balcony and/or Juliet Balconies may be available in select locations and may vary in size. Consult your Woodmont Metro Leasing Professional for exact details.