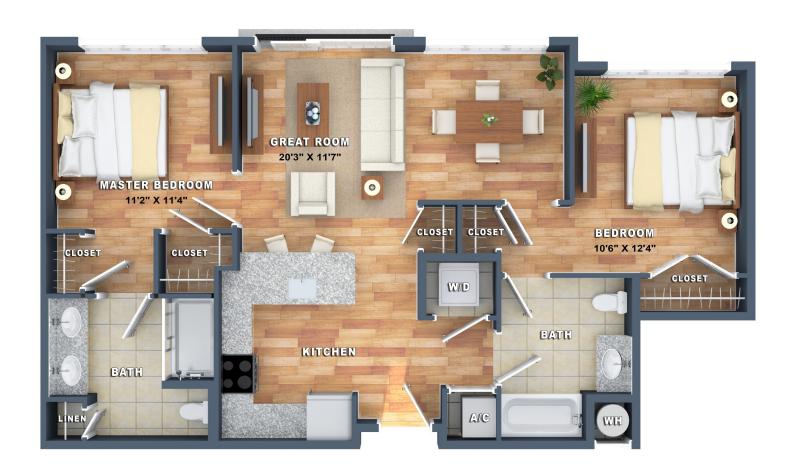

## **AFAYETTE**

## 2 BEDROOMS / 2 BATHS • 940-955 SF

Room sizes, Architectural features and Square footage may vary by location within the building.

\* Private Street Level Terrace, Balcony and/or Juliet Balconies may be available in select locations and may vary in size. Consult your Woodmont Metro Leasing Professional for exact details.