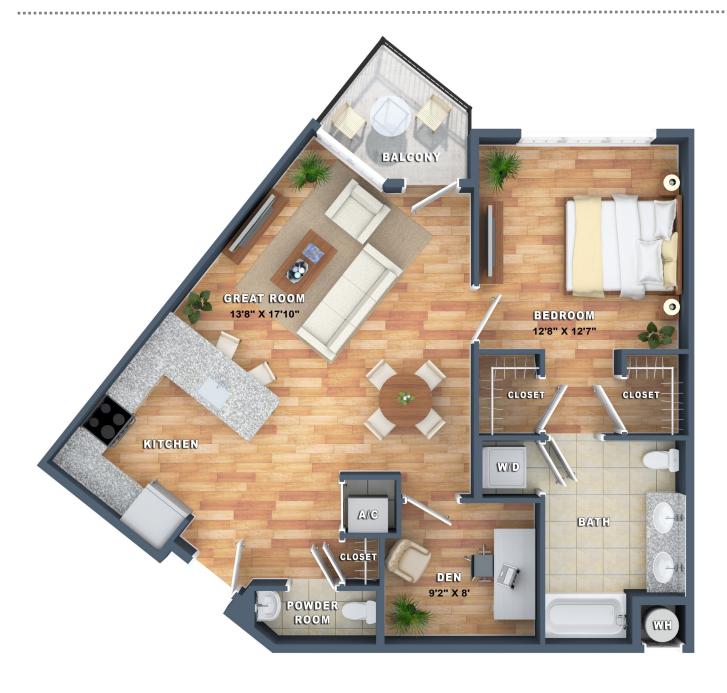

## 1 BEDROOM + DEN / 11/2 BATHS • 885 SF

UDSON

## Room sizes, Architectural features and Square footage may vary by location within the building.

\* Private Street Level Terrace, Balcony and/or Juliet Balconies may be available in select locations and may vary in size. Consult your Woodmont Metro Leasing Professional for exact details.