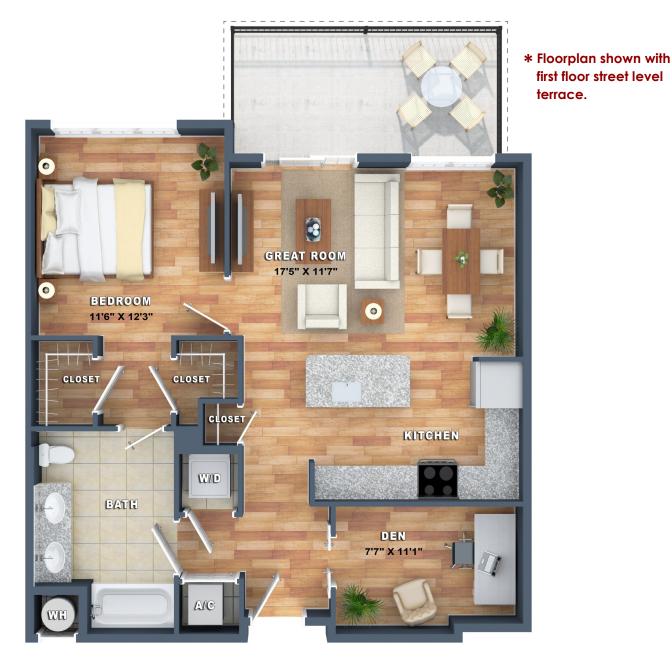

1 BEDROOM + DEN / 1 BATH • 810-895 SF

**ELANCEY** 

Room sizes, Architectural features and Square footage may vary by location within the building.

\* Private Street Level Terrace, Balcony and/or Juliet Balconies may be available in select locations and may vary in size. Consult your Woodmont Metro Leasing Professional for exact details.