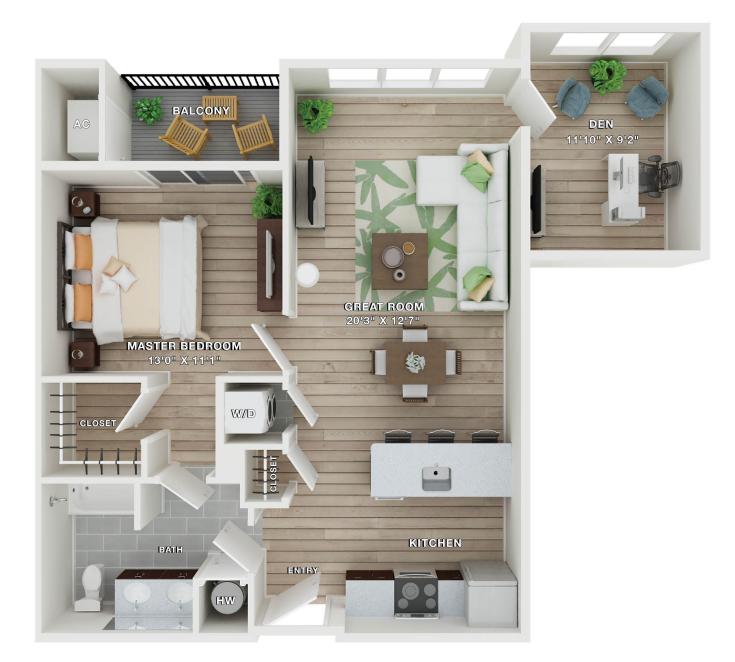

## BEECH

1 BEDROOM + DEN / 1 BATH • 900 sq. ft. Some apartments may be the mirror image of this plan.

WOODMONT **HILLS** • Clubhouse & Leasing Office: 950 Woodmont Lane GPS Address: 145 NY-Route 17, Sloatsburg, NY 10974 • WoodmontHills.net