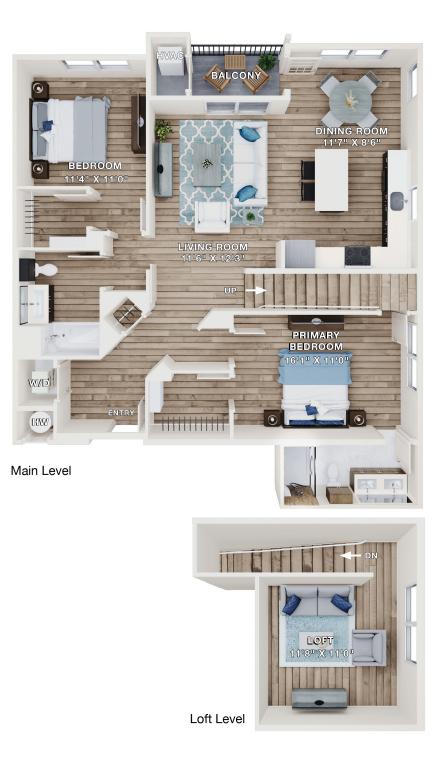

## 2 BEDROOMS + LOFT / 2 BATHS • 1248 SQ. FT.

Some apartments may be the mirror image of this plan.

WOODMONT FORGE • WoodmontForge.com Leasing Office: 100 Forge Circle, Pennington, NJ 08534

This is an artist's rendering. Completed building may vary from plan. All room sizes, dimensions, materials, square footage are approximate and subject to as-built conditions. Some apartments may be the mirror image of this plan. Vanity, toilet, tub, windows, and closets may vary in appearance, size and location based upon the apartment's location within the building. All dimensions are estimates only and may not be exact measurements. Floor plans and development plans are subject to change. The sketches, renderings, graphic materials, plans, specifics, terms, conditions and statements are proposed only, and the developer, the management company, the owners and other affiliates reserve the right to modify, revise or withdraw any or all of same in their sole discretion and without prior notice. All pricing and availability is subject to change. The information is to be used as a point of reference and not a binding agreement. L-2