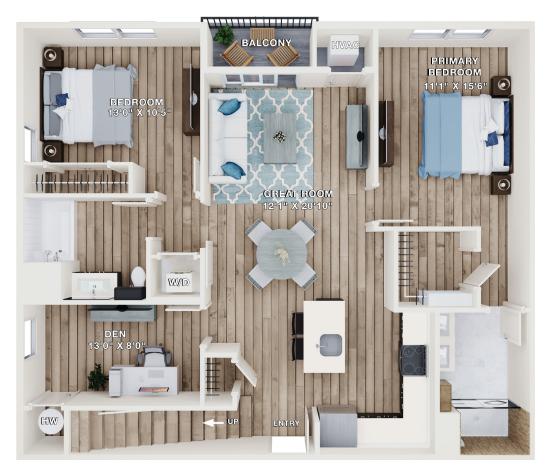

## MONROE DELUXE

2 BEDROOMS + DEN + LOFT / 2 BATHS • 1357 SQ. FT.

Some apartments may be the mirror image of this plan.

Main Level

Loft Level

This is an artist's rendering. Completed building may vary from plan. All room sizes, dimensions, materials, square footage are approximate and subject to as-built conditions. Some apartments may be the mirror image of this plan. Vanity, toilet, tub, windows, and closets may vary in appearance, size and location based upon the apartment's location within the building. All dimensions are estimates only and may not be exact measurements. Floor plans and development plans are subject to change. The sketches, renderings, graphic materials, plans, specifics, terms, conditions and statements are proposed only, and the developer, the management company, the owners and other affiliates reserve the right to modify, revise or withdraw any or all of same in their sole discretion and without prior notice. All pricing and availability is subject to change. The information is to be used as a point of reference and not a binding agreement. N-2