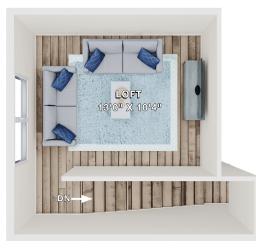

## MONROE DELUXE

2 BEDROOMS + DEN + LOFT / 2 BATHS • 1357 SQ. FT.

Some apartments may be the mirror image of this plan.

Main Level

Loft Level

This is an artist's rendering. Completed building may vary from plan. All room sizes, dimensions, materials, square footage are approximate and subject to as-built conditions. Some apartments may be the mirror image of this plan. Vanity, toilet, tub, windows, and closets may vary in appearance, size and location based upon the apartment's location within the building. All dimensions are estimates only and may not be exact measurements. Floor plans and development plans are subject to change. The sketches, renderings, graphic materials, plans, specifics, terms, conditions and statements are proposed only, and the developer, the management company, the owners and other affiliates reserve the right to modify, revise or withdraw any or all of same in their sole discretion and without prior notice. All pricing and availability is subject to change. The information is to be used as a point of reference and not a binding agreement. N-2