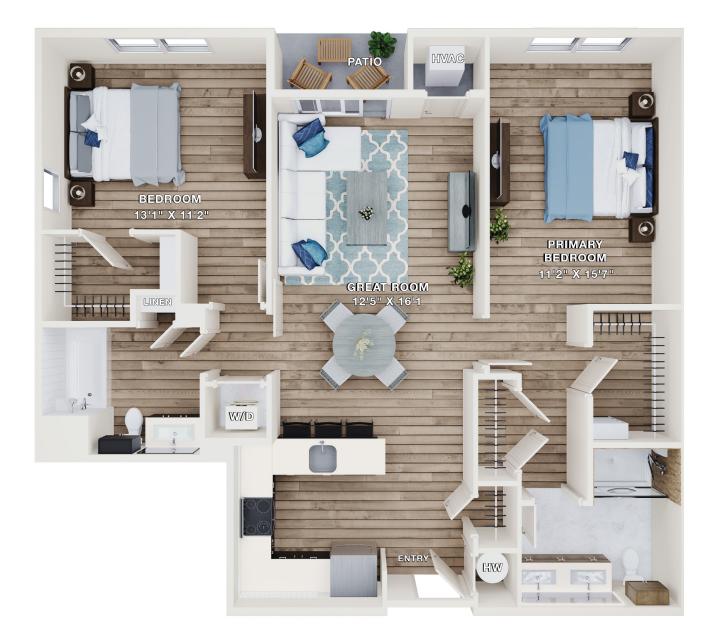

## MERCER

2 BEDROOMS / 2 BATHS • 1167 SQ. FT.

WOODMONT **FORGE** • WoodmontForge.com Leasing Office: 100 Forge Circle, Pennington, NJ 08534

This is an artist's rendering. Completed building may vary from plan. All room sizes, dimensions, materials, square footage are approximate and subject to as-built conditions. Some apartments may be the mirror image of this plan. Vanity, toilet, tub, windows, and closets may vary in appearance, size and location based upon the apartment's location within the building. All dimensions are estimates only and may not be exact measurements. Floor plans and development plans are subject to change. The sketches, renderings, graphic materials, plans, specifics, terms, conditions and statements are proposed only, and the developer, the management company, the owners and other affiliates reserve the right to modify, revise or withdraw any or all of same in their sole discretion and without prior notice. All pricing and availability is subject to change. The information is to be used as a point of reference and not a binding agreement. N