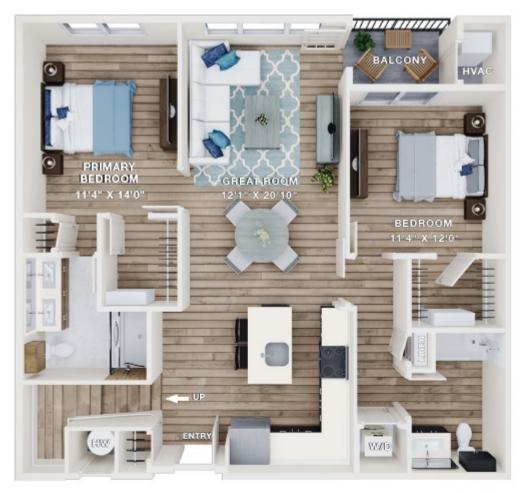

2 BEDROOMS + LOFT / 2 BATHS • 1345 SQ. FT.

Some apartments may be the mirror image of this plan.

Main Level

Loft Level

WOODMONT **FORGE** • WoodmontForge.com Leasing Office: 100 Forge Circle, Pennington, NJ 08534