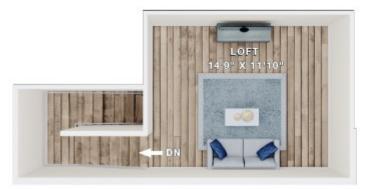

2 BEDROOMS + LOFT / 2 BATHS • 1345 SQ. FT.

Some apartments may be the mirror image of this plan.

Main Level

Loft Level

WOODMONT **FORGE** • WoodmontForge.com Leasing Office: 100 Forge Circle, Pennington, NJ 08534