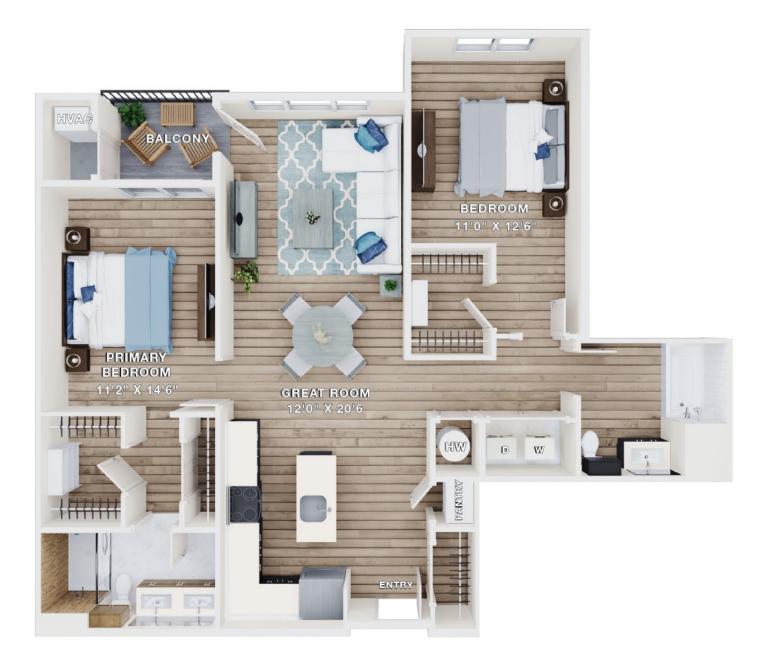

## HAMILTON

2 BEDROOMS / 2 BATHS • 1239 SQ. FT.

WOODMONT **FORGE** • WoodmontForge.com Leasing Office: 100 Forge Circle, Pennington, NJ 08534

This is an artist's rendering. Completed building may vary from plan. All room sizes, dimensions, materials, square footage are approximate and subject to as-built conditions. Some apartments may be the mirror image of this plan. Vanity, toilet, tub, windows, and closets may vary in appearance, size and location based upon the apartment's location within the building. All dimensions are estimates only and may not be exact measurements. Floor plans and development plans are subject to change. The sketches, renderings, graphic materials, plans, specifics, terms, conditions and statements are proposed only, and the developer, the management company, the owners and other affiliates reserve the right to modify, revise or withdraw any or all of same in their sole discretion and without prior notice. All pricing and availability is subject to change. The information is to be used as a point of reference and not a binding agreement. J