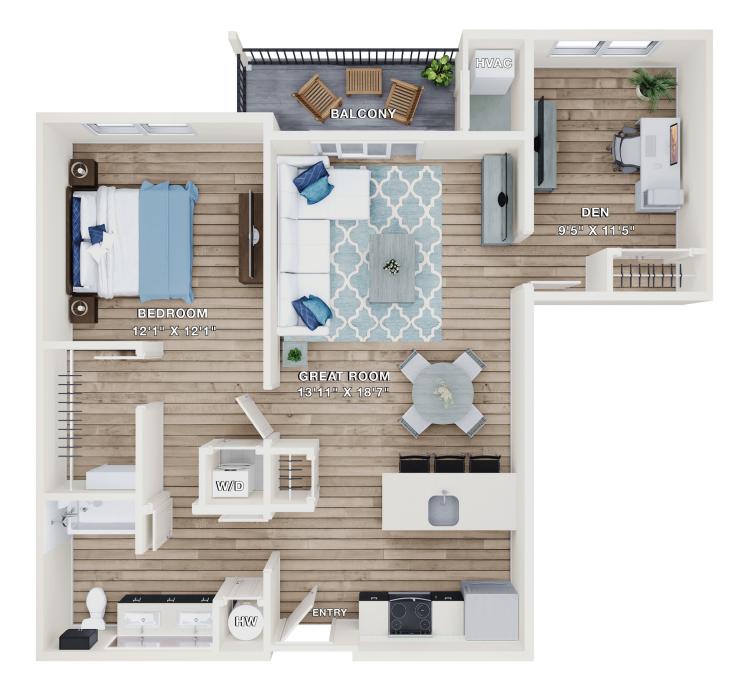

1 BEDROOM + DEN / 1 BATH • 936 SQ. FT.

Some apartments may be the mirror image of this plan.

WOODMONT **FORGE** • WoodmontForge.com Leasing Office: 100 Forge Circle, Pennington, NJ 08534

This is an artist's rendering. Completed building may vary from plan. All room sizes, dimensions, materials, square footage are approximate and subject to as-built conditions. Some apartments may be the mirror image of this plan. Vanity, toilet, tub, windows, and closets may vary in appearance, size and location based upon the apartment's location within the building. All dimensions are estimates only and may not be exact measurements. Floor plans and development plans are subject to change. The sketches, renderings, graphic materials, plans, specifics, terms, conditions and statements are proposed only, and the developer, the management company, the owners and other affiliates reserve the right to modify, revise or withdraw any or all of same in their sole discretion and without prior notice. All pricing and availability is subject to change. The information is to be used as a point of reference and not a binding agreement. A-1