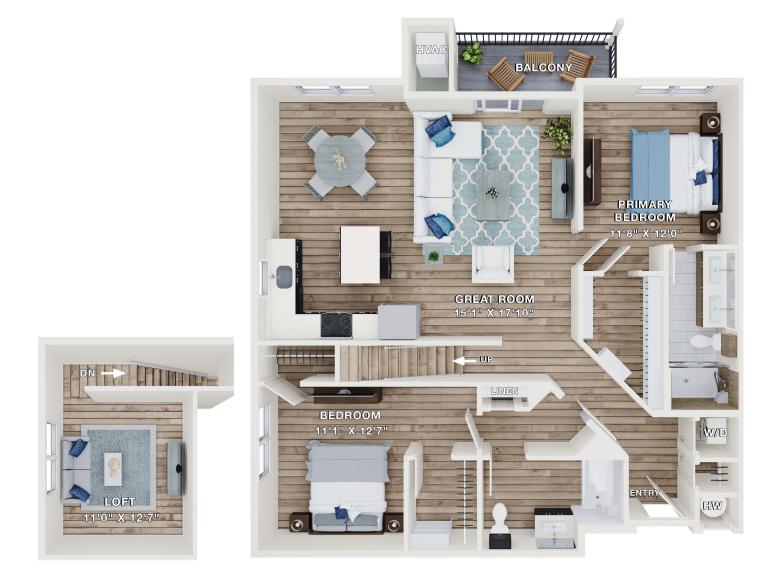

2 BEDROOMS + LOFT / 2 BATHS • 1326 SQ. FT.

Some apartments may be the mirror image of this plan.

This is an artist's rendering. Completed building may vary from plan. All room sizes, dimensions, materials, square footage are approximate and subject to as-built conditions. Some apartments may be the mirror image of this plan. Vanity, toilet, tub, windows, and closets may vary in appearance, size and location based upon the apartment's location within the building. All dimensions are estimates only and may not be exact measurements. Floor plans and development plans are subject to change. The sketches, renderings, graphic materials, plans, specifics, terms, conditions and statements are proposed only, and the developer, the management company, the owners and other affiliates reserve the right to modify, revise or withdraw any or all of same in their sole discretion and without prior notice. All pricing and availability is subject to change. The information is to be used as a point of reference and not a binding agreement. D-2