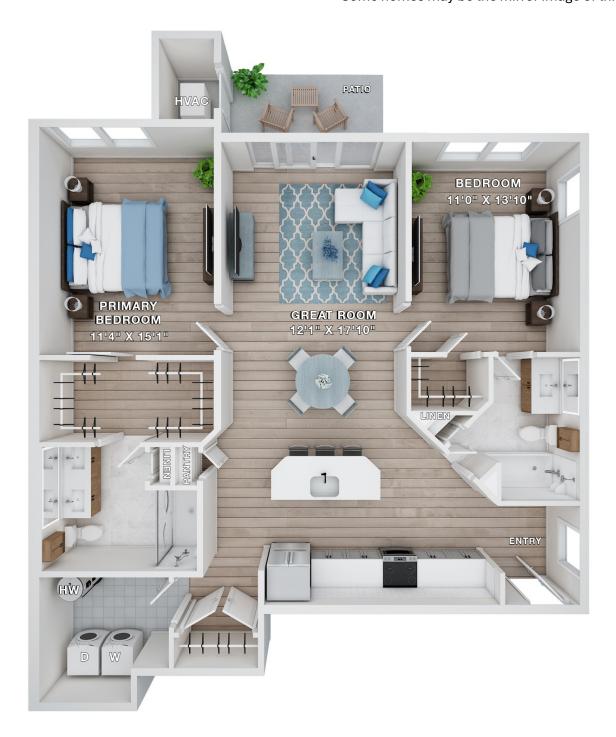

## MILLBROOK

**CARRIAGE HOME** • 2 BEDROOMS / 2 BATHS • 1,285 SQ. FT. Some homes may be the mirror image of this plan.

WOOD**BROOK** • WoodBrookRandolph.com Leasing Office: 8000 Crescent Circle, Randolph, NJ 07869