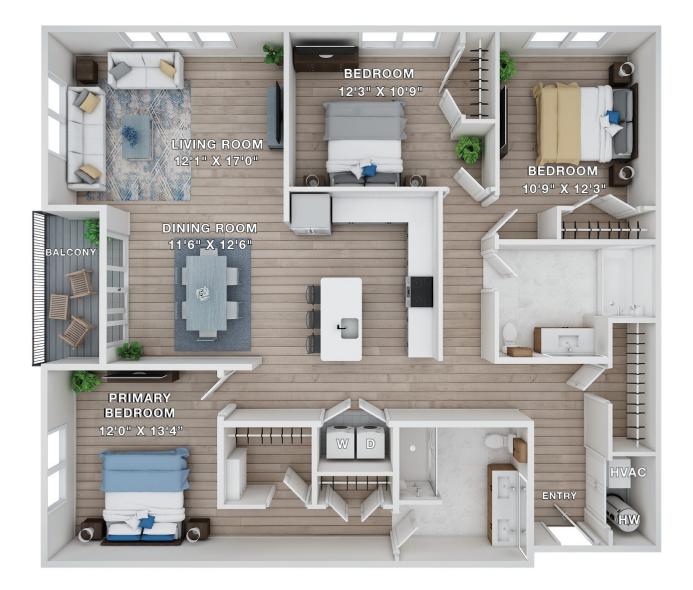

## BROOKSIDE

APARTMENT FLAT • 3 BEDROOMS / 2 BATHS • 1,585 SQ. FT.

Some homes may be the mirror image of this plan.

Available with patio and balcony • #8101 with patio and fenced yard.

WOOD**BROOK •** WoodBrookRandolph.com Leasing Office: 8000 Crescent Circle, Randolph, NJ 07869

This is an artist's rendering. Completed building may vary from plan. All room sizes, dimensions, materials, square footage are approximate and subject to as-built conditions. Some apartments may be the mirror image of this plan. Vanity, toilet, tub, windows, and closets may vary in appearance, size and location based upon the apartment's location within the building. All dimensions are estimates only and may not be exact measurements. Floor plans and development plans are subject to change. The sketches, renderings, graphic materials, plans, specifics, terms, conditions and statements are proposed only, and the developer, the management company, the owners and other affiliates reserve the right to modify, revise or withdraw any or all of same in their sole discretion and without prior notice. All pricing and availability is subject to change. The information is to be used as a point of reference and not a binding agreement. UNIT H, H-1, H-2