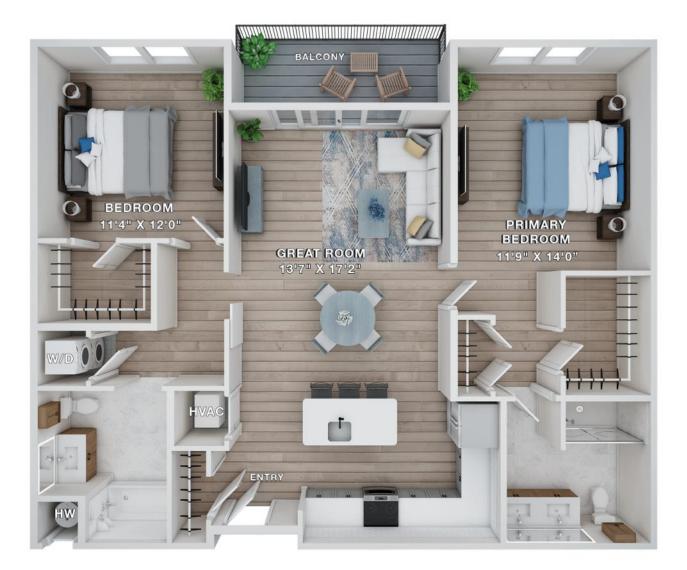

## **IRONIA**

APARTMENT FLAT • 2 BEDROOMS / 2 BATHS • 1,160 SQ. FT. Some homes may be the mirror image of this plan. Patio and balcony available • #8110 with patio and fenced yard.

WOODBROOK • WoodBrookRandolph.com Leasing Office: 8000 Crescent Circle, Randolph, NJ 07869

This is an artist's rendering. Completed building may vary from plan. All room sizes, dimensions, materials, square footage are approximate and subject to as-built conditions. Some apartments may be the mirror image of this plan. Vanity, toilet, tub, windows, and closets may vary in appearance, size and location based upon the apartment's location within the building. All dimensions are estimates only and may not be exact measurements. Floor plans and development plans are subject to change. The sketches, renderings, graphic materials, plans, specifics, terms, conditions and statements are proposed only, and the developer, the management company, the owners and other affiliates reserve the right to modify, revise or withdraw any or all of same in their sole discretion and without prior notice. All pricing and availability is subject to change. 畲 The information is to be used as a point of reference and not a binding agreement. UNIT B