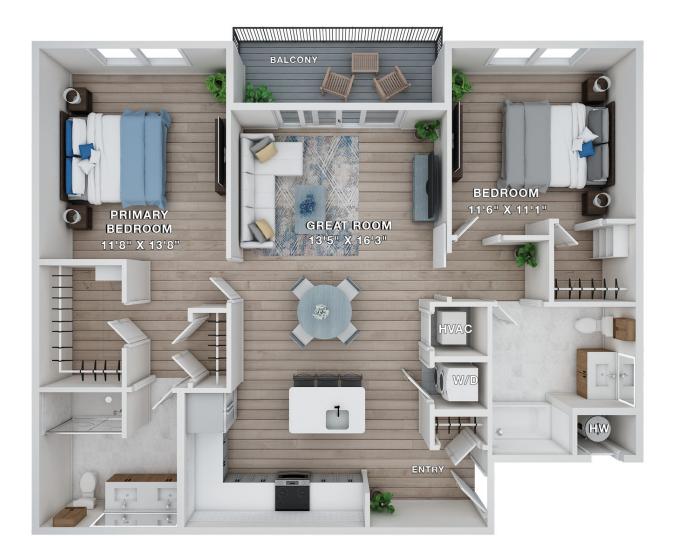

APARTMENT FLAT • 2 BEDROOMS / 2 BATHS • 1,050 SQ. FT. Available with balcony only. No patio available.

WOOD**BROOK** • WoodBrookRandolph.com Leasing Office: 8000 Crescent Circle, Randolph, NJ 07869

This is an artist's rendering. Completed building may vary from plan. All room sizes, dimensions, materials, square footage are approximate and subject to as-built conditions. Some apartments may be the mirror image of this plan. Vanity, toilet, tub, windows, and closets may vary in appearance, size and location based upon the apartment's location within the building. All dimensions are estimates only and may not be exact measurements. Floor plans and development plans are subject to change. The sketches, renderings, graphic materials, plans, specifics, terms, conditions and statements are proposed only, and the developer, the management company, the owners and other affiliates reserve the right to modify, revise or withdraw any or all of same in their sole discretion and without prior notice. All pricing and availability is subject to change. The information is to be used as a point of reference and not a binding agreement. UNIT B-1