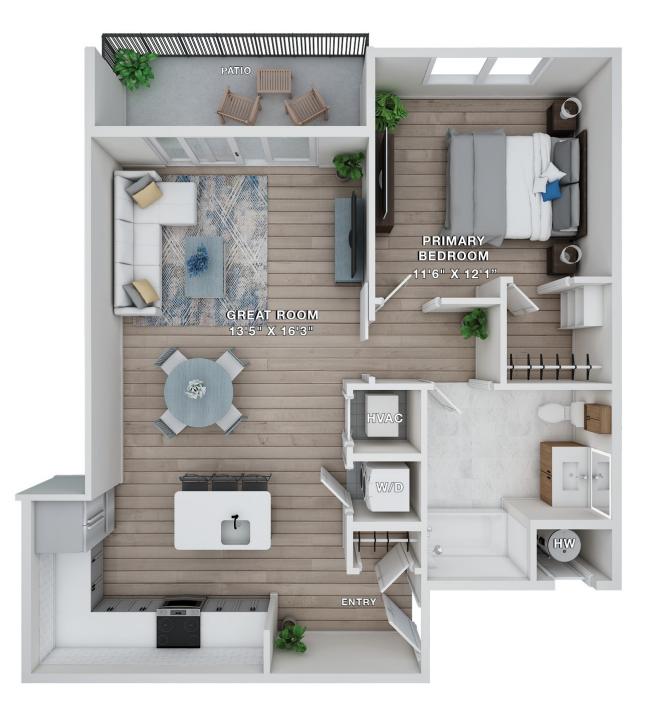

APARTMENT FLAT • 1 BEDROOM / 1 BATH • 760 SQ. FT.

#8116 with patio only. No balcony available.

WOOD**BROOK** • WoodBrookRandolph.com Leasing Office: 8000 Crescent Circle, Randolph, NJ 07869

This is an artist's rendering. Completed building may vary from plan. All room sizes, dimensions, materials, square footage are approximate and subject to as-built conditions. Some apartments may be the mirror image of this plan. Vanity, toilet, tub, windows, and closets may vary in appearance, size and location based upon the apartment's location within the building. All dimensions are estimates only and may not be exact measurements. Floor plans and development plans are subject to change. The sketches, renderings, graphic materials, plans, specifics, terms, conditions and statements are proposed only, and the developer, the management company, the owners and other affiliates reserve the right to modify, revise or withdraw any or all of same in their sole discretion and without prior notice. All pricing and availability is subject to change. The information is to be used as a point of reference and not a binding agreement. UNIT B-2